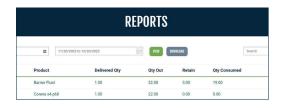

  Check all transactions effortlessly with

check all transactions effortlessly with complete transparency. Simply access the Christensen customer portal on your desktop and head to the "Reports" tab.