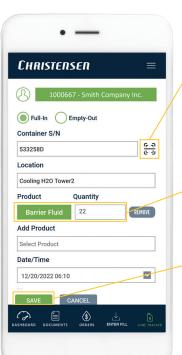

### **HOW TO USE**

- Scan the bulk or primary container using any smartphone with the Christensen app. You can monitor the designated container(s) during product relocation for seamless tracking.
- Enter the fill quantity and choose the product. After the initial fill, the product is auto-remembered for future use.
- Enter hours or odometer and click "Save".