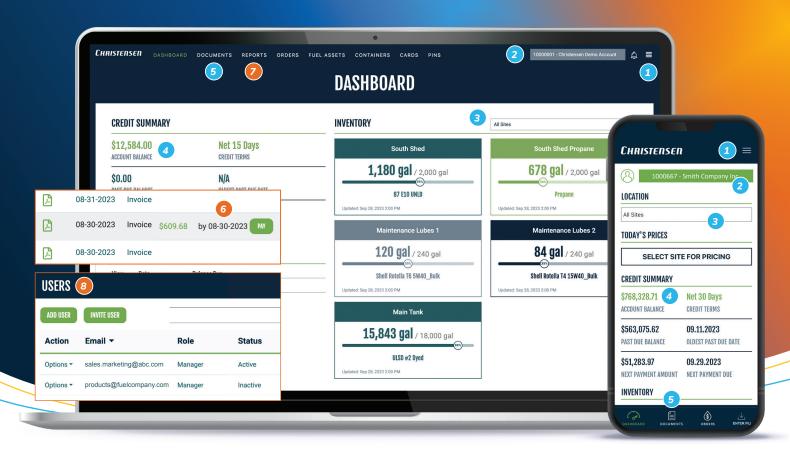

### **QUICK START GUIDE**

PROFILE

Manage your

account settings

2 ACCOUNT PICKER

Select the account(s) you wish to view

3 SITE INVENTORY

Select all location(s) where you wish to view inventory

**4** ACCOUNT BALANCE

Check your current statement balance

**5** DOCUMENTS

View invoices & statements

### **ONLINE FEATURES**

Only available in the customer portal

6 EFT PAYMENTS

Pay invoices online with a checking or savings account

REPORTS

Customize by product, transactions, consumption & more

**8** USER MAINTENANCE

Managers can add, edit or delete users