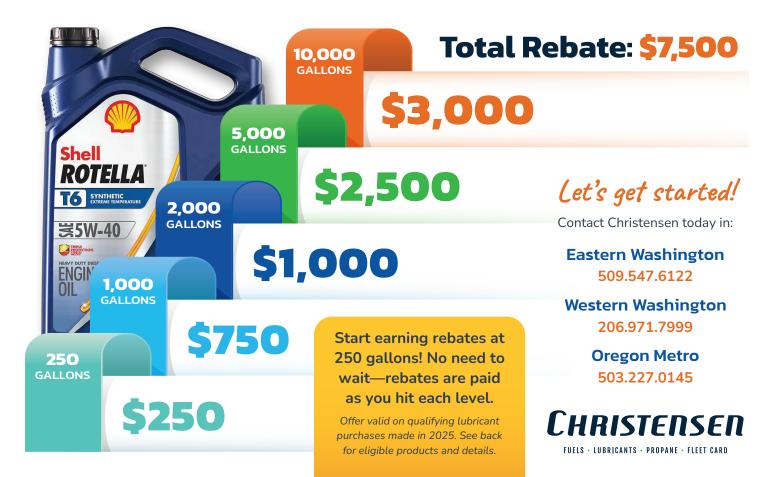

## **MAKE A SMART SWITCH TODAY**

Become a Christensen lubricant customer and start earning up to **\$7,500 in rebate checks** all year long! Switch to Shell lubricants and get superior performance, guaranteed supply, and personalized service from your Christensen Account Manager.

## **Rebates Available Now Through 2025**

This must be your first time purchasing Shell lubricants through Christensen, with a minimum purchase of 250 gallons of eligible products. All qualifying purchases must be completed during the 2025 calendar year. Your rebate eligibility begins with your first invoice dated in 2025, so order early to maximize your savings!