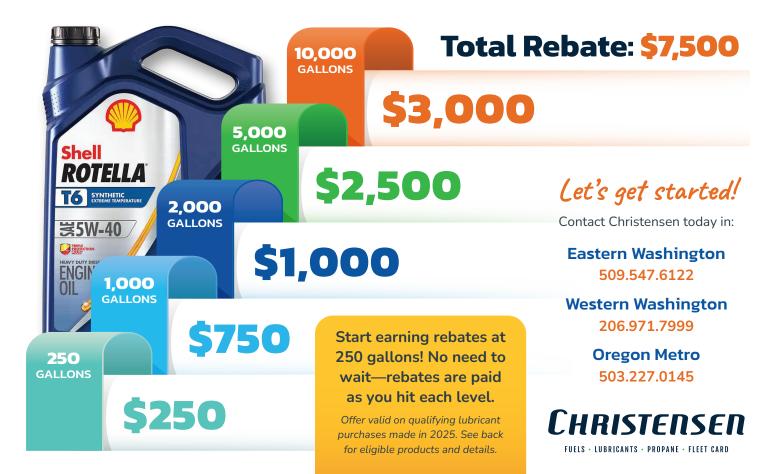

## **MAKE A SMART SWITCH TODAY**

Become a Christensen lubricant customer and start earning up to **\$7,500 in rebate checks** all year long! Switch to Shell lubricants and get superior performance, guaranteed supply, and personalized service from your Christensen Account Manager.

## **Rebates Available Now Through 2025**

This must be your first time purchasing Shell lubricants through Christensen, with a minimum purchase of 250 gallons of eligible products. All qualifying purchases must be completed during the 2025 calendar year. Your rebate eligibility begins with your first invoice dated in 2025, so order early to maximize your savings!