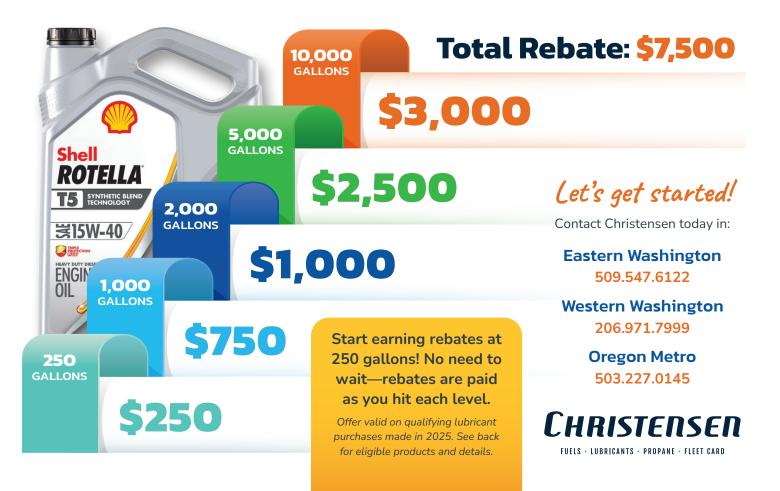

# Step Up Your Savings

Earn up to \$7,500 back on your first Shell lubricant orders through Christensen

## MAKE A SMART SWITCH TODAY

Become a Christensen lubricant customer and start earning up to **\$7,500 in rebate checks** all year long! Switch to Shell lubricants and get superior performance, guaranteed supply, and personalized service from your Christensen Account Manager.

#### **Rebates Available Now Through 2025**

This must be your first time purchasing Shell lubricants through Christensen, with a minimum purchase of 250 gallons of eligible products. All qualifying purchases must be completed during the 2025 calendar year. Your rebate eligibility begins with your first invoice dated in 2025, so order early to maximize your savings!